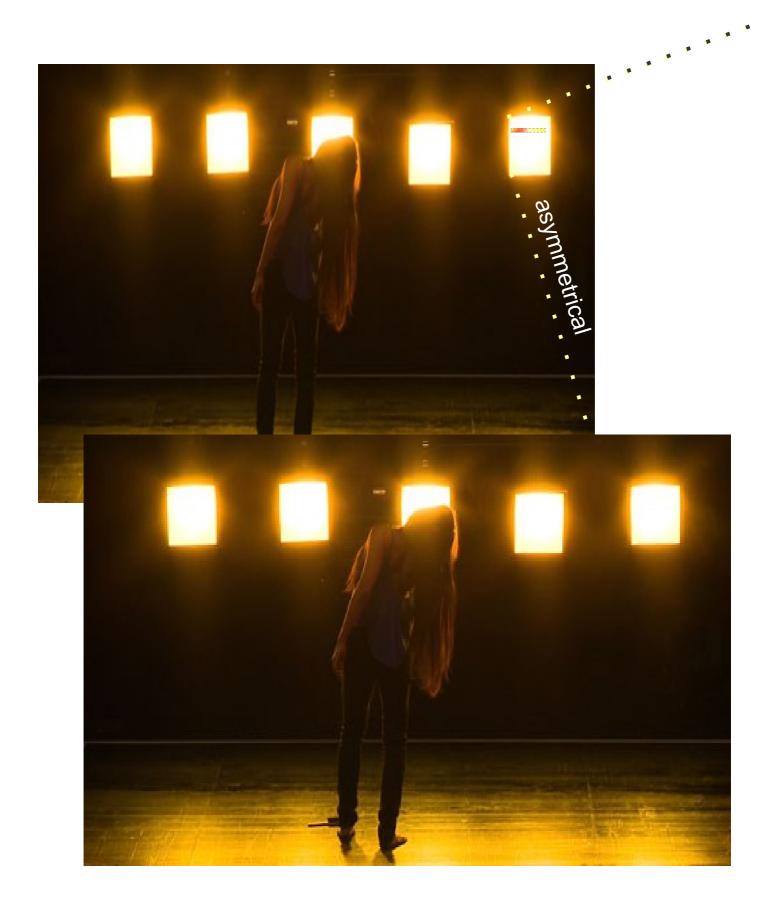

(my preference for headlights also stems from this. Spotlights in the back or above the heads of the spectators are less visible).

Floodlights have an extremely high beam angle and, the design makes it square. Stages are also square; sometimes one floodlight is enough as a top light to illuminate the entire set. A spotlight isn't particularly bright, of course. That means I can cover the whole stage with one spotlight and an accentuating light in a very short setup time (floodlights are also focused quickly). Time saved that I can invest in rehearsals and cueing with the artists.

In principle, I like to use as few spotlights as possible, preferably one to get a clear shadow or a clear shadow direction or no shadow (e.g. with a floodlight top over the actor.

(Text:Benjamin Schälike)







WATER BETWEEN THREE HANDS Choreography : Rabia Mroue (Dance On) Light : Benjamin Schälike

My **utopian** idea of light in the theatre is this one big, strong, glaring, yellow spotlight. This yellow stands for warmth, beach, hope, as well as for desert, desolation and nuclearity. This one spotlight is an expression of clarity and of a decision, it hardly allows anything else. It excludes everything else. In the worst case, it (the spotlight) is fascist. (Benjamin Schälike)

### THIS IS NOT A GAME

Choreography: Jeongho Nam Light: Benjamin Schälike



A light that could be controlled

without me having

to finish it, that would be my

utopian light.

(Fred Pommerehn)



5 EDGES: PLAY / GAME / UNDER FRAGILITY

LIGHT : BENJAMIN SCHÄLIKE





삼호/70/Cipher Choreography : Hyoung Min Kim Ligh