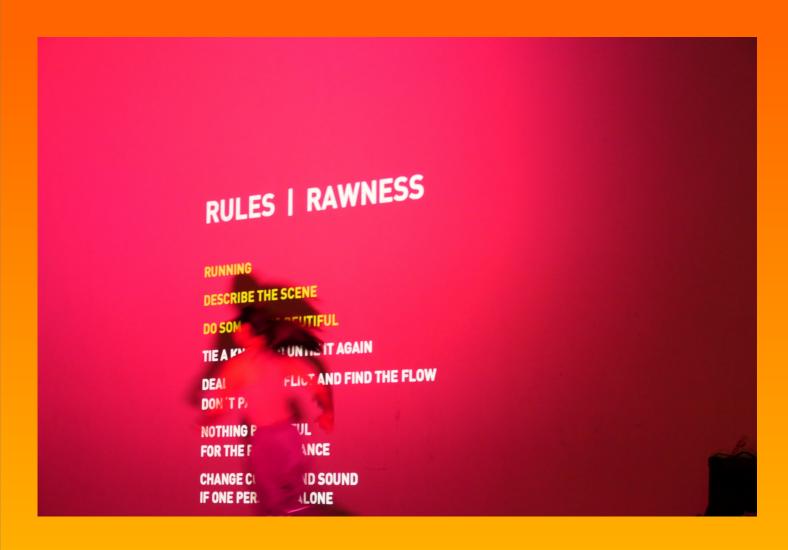

hadow or a clear shadow direction or no shadow (e.g. with a floodlight top over the actor.

(Text:Benjamin Schälike)







WATER BETWEEN THREE HANDS Choreography : Rabia Mroue (Dance On) Light : Benjamin Schälike

My **utopian** idea of light in the theatre is this one big, strong, glaring, yellow spotlight. This yellow stands for warmth, beach, hope, as well as for desert, desolation and nuclearity. This one spotlight is an expression of clarity and of a decision, it hardly allows anything else. It excludes everything else. In the worst case, it (the spotlight) is fascist. (Benjamin Schälike)

### THIS IS NOT A GAME

Choreography: Jeongho Nam Light: Benjamin Schälike



A light that could be controlled

without me having

to finish it, that would be my

utopian light.

(Fred Pommerehn)



5 EDGES: PLAY / GAME / UNDER FRAGILITY

LIGHT : BENJAMIN SCHÄLIKE





삼호/70/Cipher Choreography : Hyoung Min Kim Light : Benjamin Schälike





GELBE LANDSCHAFTEN Choreography : Hyoung Min Kim Light : Benjamin Schälike



WATER BETWEEN THREE HANDS

Director: Rabia Mroue

Light : Benjamin Schälike

Director : Rabia Mroue

Lightdesign : Benjamin Schälike















LIGH T



**ART** 

**L**IGHT



An artist must react to life with his special sensitivity and change it.

(Ai Weiwei)









The color wheel is okay for paint, but you can think of it better if you think of it in light because the light is what reaches our eyes.

We can think of what light irradiates a paint or color and what light comes off it.

In the piece you saw at the Einsteins ("a sky space"), the color of the sky