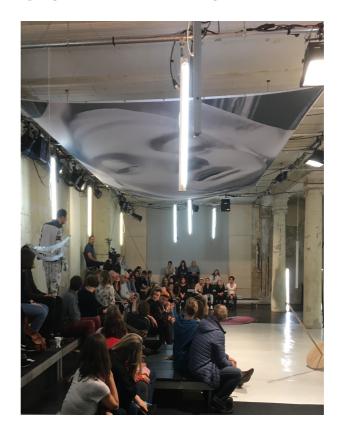

PICTURE ACTUALLY TELLS MORE THAN THE FACE OF A CRYING WOMAN. IT IS A SYMBOL OF TEARS, A SYMBOL FOR CRYING, BUT YOU DON'T HAVE TO SHOW IT, IT HAPPENS IN THE VIEWER'S HEAD. SUCH THINGS ARE EXTREMELY BEAUTIFUL. THIS IS THAT THE GREAT ART OF PICTURE-MAKING BEGINS — WHERE PICTURES TELL MORE THAN WORDS CAN TELL.



Sidelight makes bodies very plastic. If you use profilelights, positioned on floor stands, it is possible via the slider/cutter to take the light off the stage floor. The spectators only see the light on the bodies. The bodies get something weightless. – "flying over the floor" This effect is often used in dance, especially in ballet. (Text: Benjamin Schälike)









Wilson creates collages of images with slow, slow-motion sequences that often seem autistic..



## THE UGLY LIGHT



· · · sat

in silence

and waited

for the light

(W. Pilbow)



# Why I like

## **FLOODLIGHT**

I often work in open-stage spaces where all the stage technology is visible. Nevertheless, I like to keep the stage area "clean", to avoid visible spotlights. The viewer perceives everything the moment they enter the auditorium and begins to build up expectations. Floodlights don't look like headlights They are flat and inconspicuous. If the viewer is presented with an open stage and hardly finds any indication of the following technical processes, he will go into the upcoming show more openly. The use of floodlights is very helpful for this (my preference for headlights also stems from this. Spotlights in the back or above the heads of the spectators are less visible).

Floodlights have an