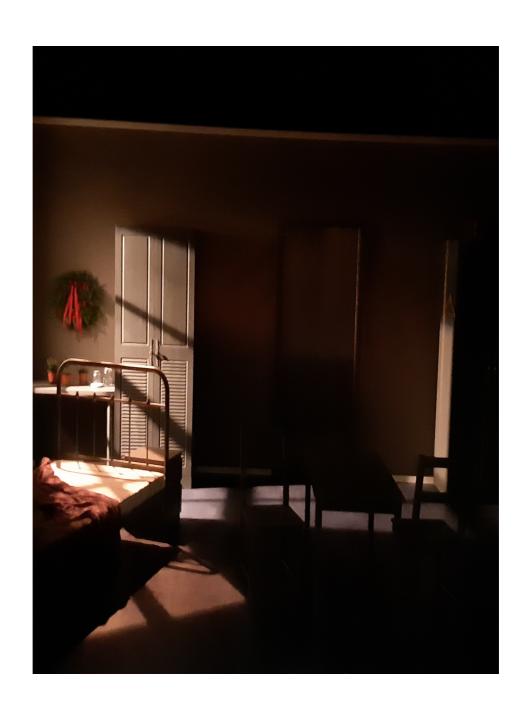

# THEATER LIGHTDESIGN

## THE UGLY LIGHT

2

**ENGLISH EDITION** 

realized by

BENJAMIN SCHÄLIKE