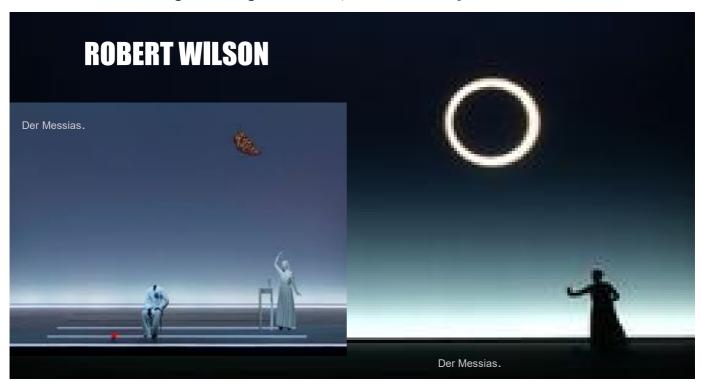

IS THE PICTURE. THIS PICTURE ACTUALLY TELLS MORE THAN THE FACE OF A CRYING WOMAN. IT IS A SYMBOL OF TEARS, A SYMBOL FOR CRYING, BUT YOU DON'T HAVE TO SHOW IT, IT HAPPENS IN THE VIEWER'S HEAD. SUCH THINGS ARE EXTREMELY BEAUTIFUL. THIS IS THAT THE GREAT ART OF PICTURE-MAKING BEGINS — WHERE PICTURES TELL MORE THAN WORDS CAN TELL.



Sidelight makes bodies very plastic. If you use profilelights, positioned on floor stands, it is possible via the slider/cutter to take the light off the stage floor. The spectators only see the light on the bodies. The bodies get something weightless. – "flying over the floor" This effect is often used in dance, especially in ballet. (Text: Benjamin Schälike)









Wilson creates collages of images with slow, slow-motion sequences that often seem autistic..



## THE UGLY LIGHT



· · · sat

in silence

and waited

for the light

(W. Pilbow)



# Why I like

## **FLOODLIGHT**

I often work in open-stage spaces where all the stage technology is visible. Nevertheless, I like to keep the stage area "clean", to avoid visible spotlights. The viewer perceives everything the moment they enter the auditorium and begins to build up expectations. Floodlights don't look like headlights They are flat and inconspicuous. If the viewer is presented with an open stage and hardly finds any indication of the following technical processes, he will go into the upcoming show more openly. The use of floodlights is very helpful for this (my preference for headlights also stems from this. Spotlights in the back or above the heads of the spectators are less visible).