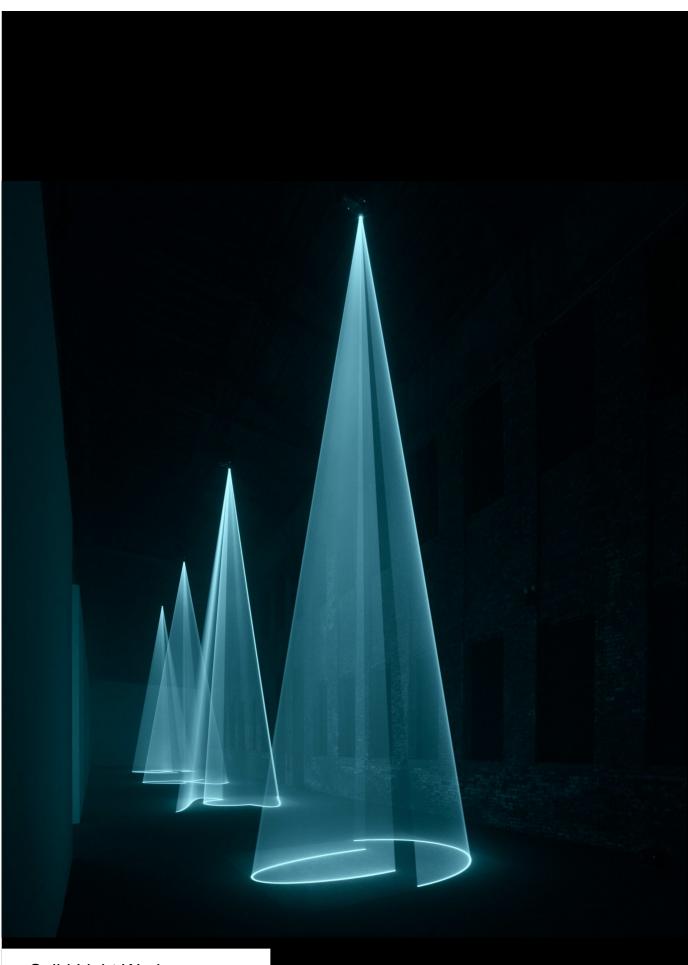

the the Henkel Art Prize.
As a stage designer he has worked at various theatres.
He worked as a director at Theater Bielefeld.
In 2015 he was awarded the renowned
Nestroyt Theatre Prize for stage design.

... from which I painted with "light" or, have learned a lot Mannerism, more precisely," light", and which always accompanies me Modernism, and like Cézanne when I think about **Postmodernism** light. The old and the masters of the etc. All these spochs have a Renaissance **Expressionists** specific "light" for me. particularty, those who , Baroque, Fine Artists who brought figures out of the darkness, like Caravaggio, Titian, Rembrandt, or created fascinating SPIELEN, SPIELEN, color mixtures, like SPIELEN Staatsoper HanoverRegie: Greco, Alexander Charim Bühne : Ivan Bazak for example.



Solid Light Works Anthony McCall



### A TREE IN THE MORNING LOOKS DIFFERENT THAN AT NOON OR IN THE EVENING.

(BETTINA PELZ)









5 EDGES: PLAY / GAME / UNDER FRAGILITY

LIGHT: Benjamin Schälike





I M NOT ON THE BLACKLIST Choreography: Hyoung Min Kim Light: Benjamin Schälike



#### GELBE LANDSCHAFTEN

Choreography: Hyoung Min Kim

Light: Benjamin Schälike

A high tower is built with stones. The whole 10-minute scene plays in the light.

9.

When the actress comes down from the tower, the front light goes out, and the 2 KW dimmed to 30% (1 minute).

10.

When she reaches the floor the 2 KW goes out, and the blinding PARs go up to 30% (time in 15 sec./time out 8 sec.).

The actress goes off as she comes.

11.

The PARs increase to 100% (time in 8 sec.).

12.

The music goes on for